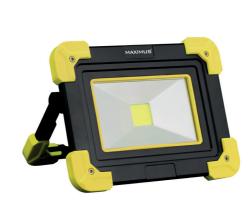

## 5 Watt LED Working Lamp • 350 Lumen Power

| Ē        |          | Î        |
|----------|----------|----------|
| DURACELL | DURACELL | DURACELL |

## M-WKL-001YB-DU

| Function         | 100% - 50% - Off - Stroboscope |          |
|------------------|--------------------------------|----------|
| LED Type         | 5 Watt LED                     |          |
| Light Output     | 350 lumens                     |          |
| Beam Distance    | 160m                           |          |
| Run Time         | 100% = 4h / 50% = 8h           |          |
| Water Resistance | IP44                           |          |
| Material         | Aluminium/plastic              |          |
| Color            | Black and yellow               |          |
| Battery operated | 3x AA Alkaline included        |          |
| Dimensions       | 17.00cm x 13.20cm x 4.00cm     |          |
| Packaging        | 1 piece in colorbox            | 0 884620 |
| EAN              | 0884620051631                  |          |
|                  |                                |          |