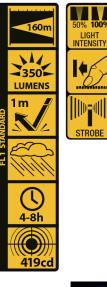

## M-WKL-001YB-DU

| Function         | 100% - 50% - Off - Stroboscope |          |
|------------------|--------------------------------|----------|
| LED Type         | 5 Watt LED                     |          |
| Light Output     | 350 lumens                     |          |
| Beam Distance    | 160m                           |          |
| Run Time         | 100% = 4h / 50% = 8h           |          |
| Water Resistance | IP44                           |          |
| Material         | Aluminium/plastic              |          |
| Color            | Black and yellow               |          |
| Battery operated | 3x AA Alkaline included        |          |
| Dimensions       | 17.00cm x 13.20cm x 4.00cm     |          |
| Packaging        | 1 piece in colorbox            | 0 884620 |
| EAN              | 0884620051631                  |          |
|                  |                                |          |